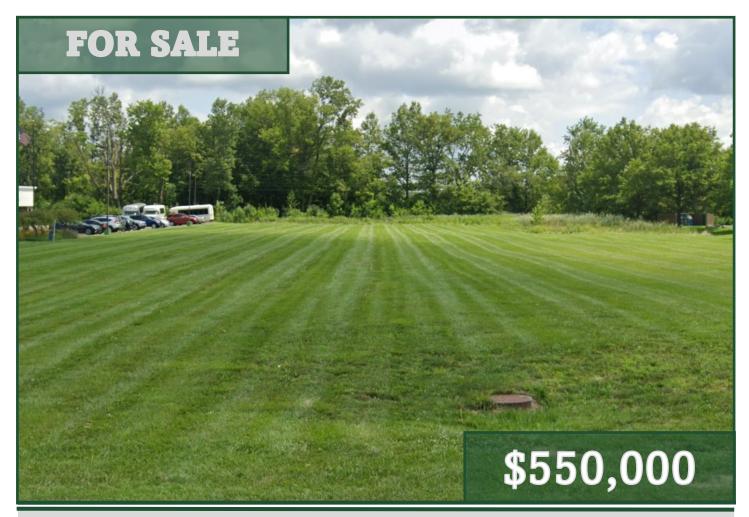

#### 2 Acres of Commercial Land for Sale in Marysville

- Parcel Number is 29-0016010.0000
- Approximately +/- 2 Acres
- Located near high traffic US Route 36 and US Route 33
- High street visibility and in close proximity to downtown Marysville
- Easy highway access, and less than 30 minute drive to Columbus, Ohio

# **Property Information**

**LEGAL** 

Legal Property Description: 2 Acres of Commercial Land

Price: \$550,000

Parcel Number: 29-0016010.0000

Occupancy: 0%

**LAND** 

Land Acreage: +/- 2 Acres

Current Zoning: Commercial

Designated Use: Commercial

**ADDITIONAL INFO** 

Lot Specifics: High visibility from US Route 33 and easy

access to US Route 36

Water System: City

Sewer System: City