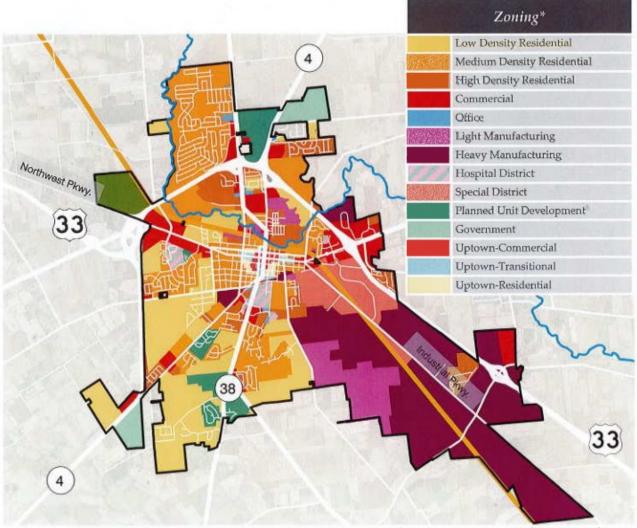

### **Marysville Zoning Map**

Existing zoning roughly reflects existing land use patterns. The vast majority of the City is zoned for low and medium density residential, although there are smaller pockets zoned for high density residential. Commercial use is centered along major thoroughfares including US 33, US 36, and in near the City center. Both light and heavy manufacturing uses encompass the majority of the southeast portion of the City with limited high density residential and commercial use.

\*Some residential zoning categories have been grouped for simplicity. Reference the City's zoning code for a more complete map.

RANDY BEST, CCIM, SIOR
4608 SAWMILL ROAD
COLUMBUS, OH 43220
WWW.BESTCORPORATEREALESTATE.COM
PHONE:614-559-3350 EXT 112
EMAIL: RBEST@BESTCORPORATEREALESTATE.COM