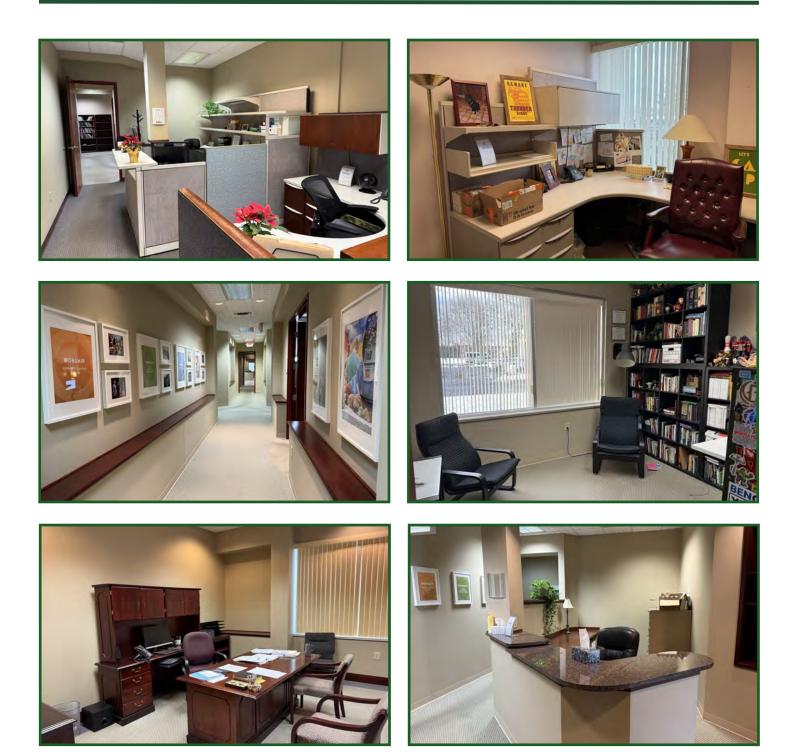

# 8692-8724 Olde Worthington Rd, Westerville, OH 43082

• 8692 Olde Worthington Rd: 9,800+/- SF at \$13.00/SF NNN

- Includes Multiple Private Offices, Conference Rooms, Kitchenettes with Class A Finishes

• 8724 Olde Worthington Rd: 7,000+/- SF at \$11.00/SF NNN

- Building has larger open meeting rooms, kitchenette, foyer area.

- Excellent location close to major highway I-71
- Built between 1998-2000
- Located in close proximity of Polaris Parkway, Polaris Trade Area, and high-traffic Polaris Fashion Place