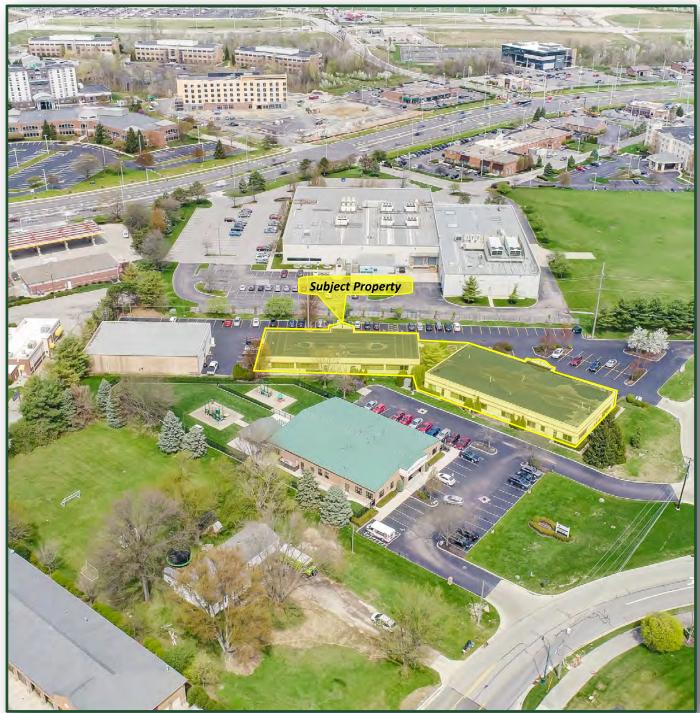

Aerial

BEST CORPORATE REAL ESTATE RANDY BEST CCIM, SIOR 4608 SAWMILL ROAD columbus, OH 43220 www.BestCorporateRealEstate.com PHONE:614-559-3350 ext 112 EMAIL: RBEST@BESTCORPORATEREALESTATE.com

This information has either been given to us by the Owner of the Property or received through sources that we deem to be reliable. We have no reason to doubt its accuracy, but we do not guarantee it.