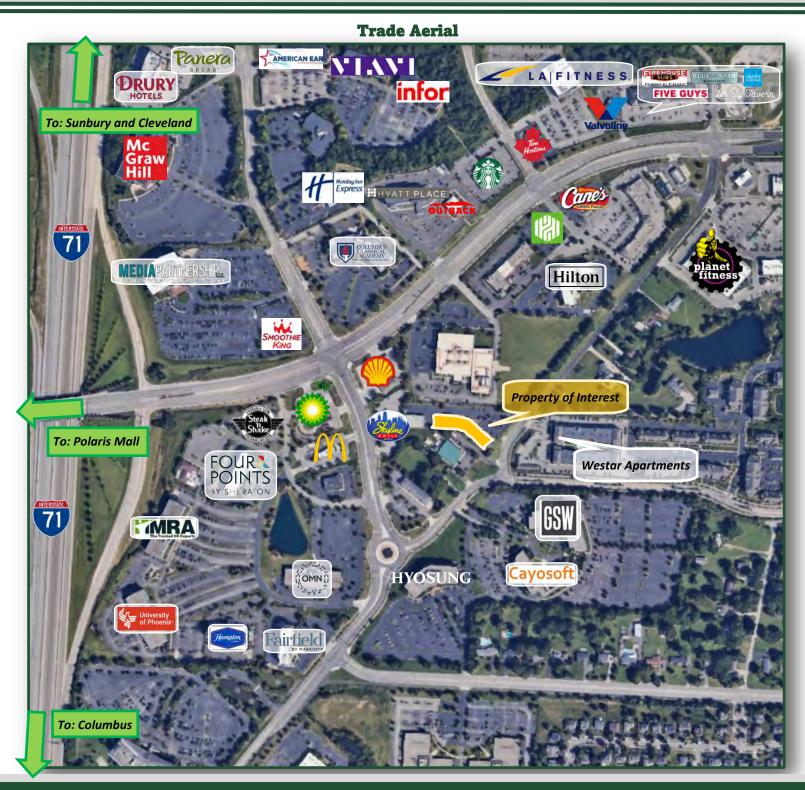

Aerial

BEST CORPORATE REAL ESTATE RANDY BEST CCIM, SIOR 4608 SAWMILL ROAD columbus, OH 43220 www.BestCorporateRealEstate.com PHONE:614-559-3350 ext 112 EMAIL: RBEST@BESTCORPORATEREALESTATE.com

This information has either been given to us by the Owner of the Property or received through sources that we deem to be reliable. We have no reason to doubt its accuracy, but we do not guarantee it.