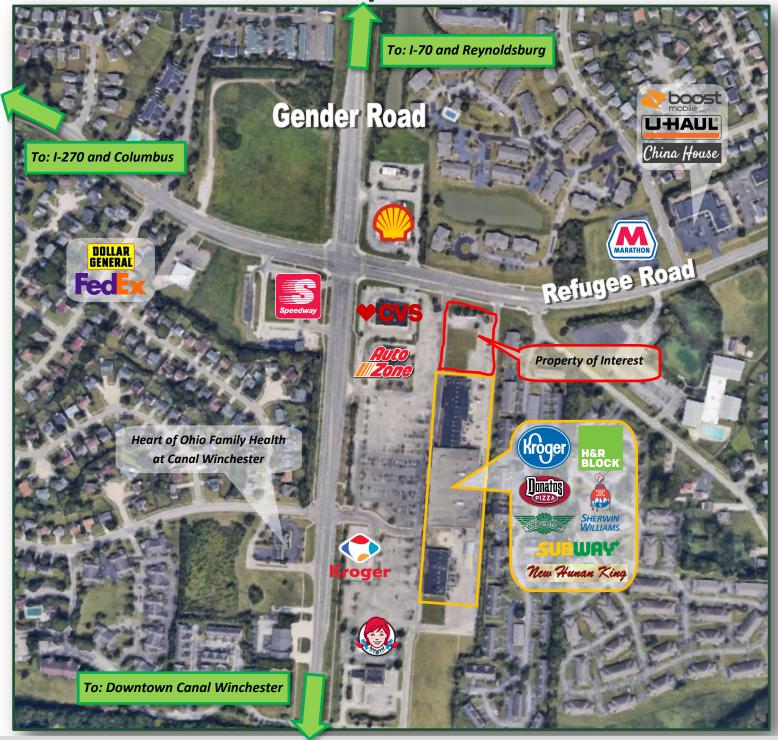

### **Nearby Amenities**

BEST CORPORATE REAL ESTATE REBECCA WITHROW 4608 SAWMILL ROAD COLUMBUS, OH 43220 WWW.BESTCORPORATEREALESTATE.COM PHONE:614-559-3350 EXT 111 EMAIL: RWITHROW@BESTCORPORATEREALESTATE.COM