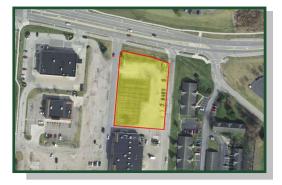

### Corner Lot for Sale on Refugee Road

- 1.129 Acres located off of high traffic Gender Road
- Parceled off of Gender Towne Center with Kroger and a few other retailers such as: Subway, CVS, AutoZone, Donato's, Sherwin Williams, Wing-Stop, and others.
- Highly desirable corner lot location, with plenty of acreage, and high visibility.

### **Parcel View**

BEST CORPORATE REAL ESTATE REBECCA WITHROW 4608 SAWMILL ROAD COLUMBUS, OH 43220 WWW.BESTCORPORATEREALESTATE.COM PHONE:614-559-3350 EXT 111 EMAIL: RWITHROW@BESTCORPORATEREALESTATE.COM