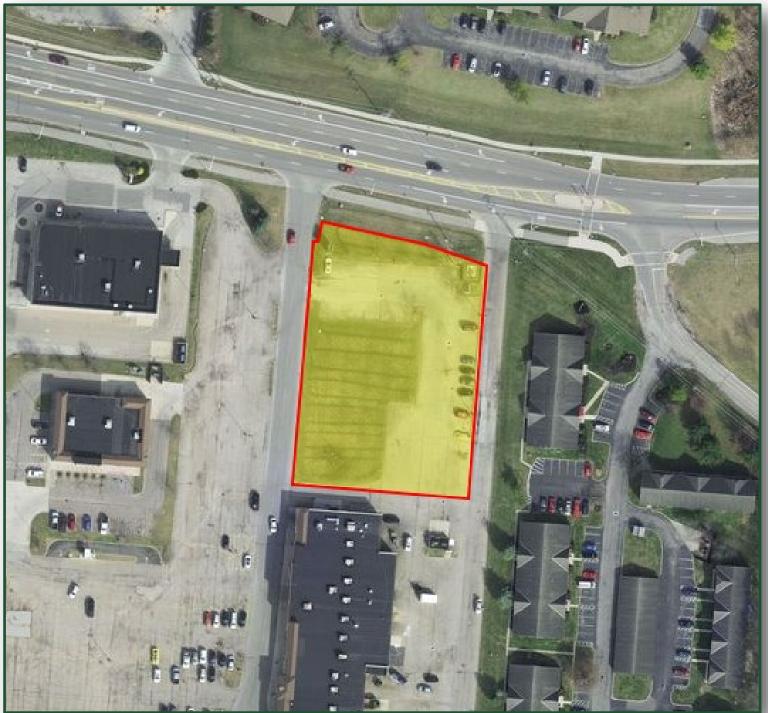

### Corner Lot for Sale on Refugee Road

- 1.129 Acres located off of high traffic Gender Road
- Parceled off of Gender Towne Center with Kroger and a few other retailers such as: Subway, CVS, AutoZone, Donato's, Sherwin Williams, Wing-Stop, and others.
- Highly desirable corner lot location, with plenty of acreage, and high visibility.

### **Parcel View**

BEST CORPORATE REAL ESTATE REBECCA WITHROW 4608 SAWMILL ROAD COLUMBUS, OH 43220 WWW.BESTCORPORATEREALESTATE.COM PHONE:614-559-3350 EXT 111 EMAIL: RWITHROW@BESTCORPORATEREALESTATE.COM