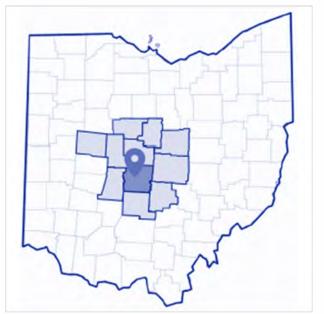

This information has either been given to us by the Owner of the Property or received through sources that we deem to be reliable. We have no reason to doubt its accuracy, but we do not guarantee it.

|                                   |                          | Grandview                |
|-----------------------------------|--------------------------|--------------------------|
|                                   |                          | SITE LOCATION Columbu    |
| TRAFFIC COUNT                     | (2024)                   | Galloway                 |
| Street                            | Avg Daily Volume         | Urbancrest<br>Grove City |
| Holt Rd - Auto Mall Dr            | 20,955                   |                          |
| Holt Rd - Georgesville Sq         | 6,982                    |                          |
| Georgesville Rd - Bolton Field St | 17,752                   |                          |
| NEARBY MAJOR                      | Roads & High<br>71) 62 4 |                          |