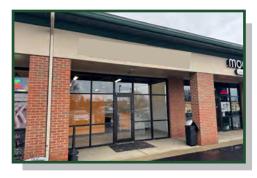

# 1689 Holt Rd, Columbus, Ohio 43228

### **Neighborhood Retail Center for Lease**

- Available Unit with +/- 1,440 SF
- High traffic Georgesville Road Retail Corridor
- Former Staffing Agency Office
- Across from Kroger and Lowe's Hardware Store
- Operating expenses are estimated at \$5.32/ SF
- Current tenants in the center include Santino's Pizza, MP Nails, Eat Greek Express, Minuteman Press, Moon Bay Wellness Center, and WIC office
- \* Owner is a licensed real estate agent in the State of Ohio.