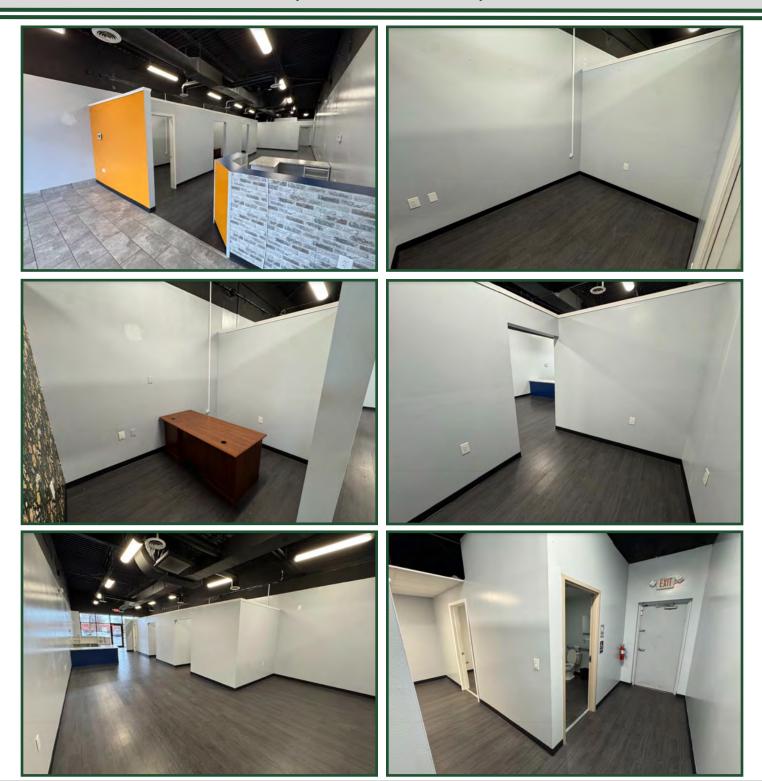

### **Neighborhood Retail Center for Lease**

- Available Unit with +/- 1,440 SF
- High traffic Georgesville Road Retail Corridor
- Former Staffing Agency Office
- Across from Kroger and Lowe's Hardware Store
- Operating expenses are estimated at \$5.32/ SF
- Current tenants in the center include Santino's Pizza, MP Nails, Eat Greek Express, Minuteman Press, Moon Bay Wellness Center, and WIC office
- \* Owner is a licensed real estate agent in the State of Ohio.