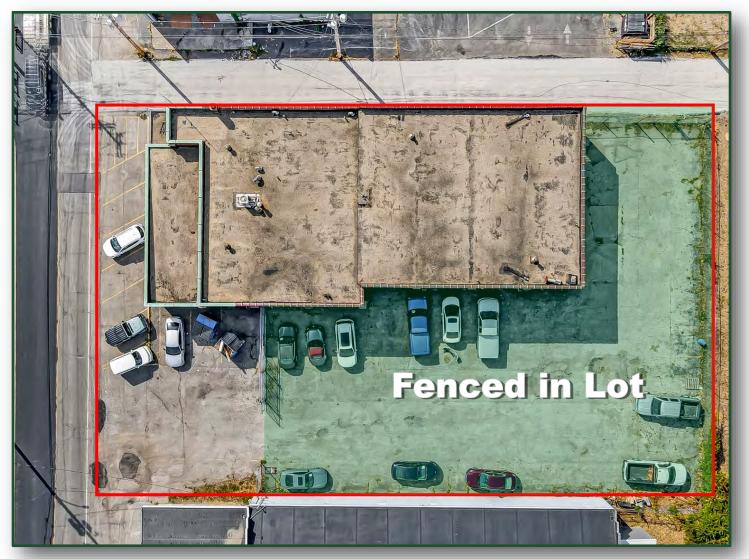

### Automotive Repair Facility for Lease

- High Visibility and High Traffic Location
- Utility Shop with Office and Industrial Space
- Fenced in Lot
- Located just off of High Traffic West Broad Street
- Lot is Vacant and Ready for Use
- Approximately 3,398 SF of Industrial with Drive-In door and 3,988 SF of Office space

**Exterior Photos** 

BEST CORPORATE REAL ESTATE VALERIE TIVIN 4608 SAWMILL ROAD COLUMBUS, OH 43220 WWW.BESTCORPORATEREALESTATE.COM PHONE:614-559-3350 EXT 110 EMAIL: VTIVIN@BESTCORPORATEREALESTATE.COM

**Garage Photos** 