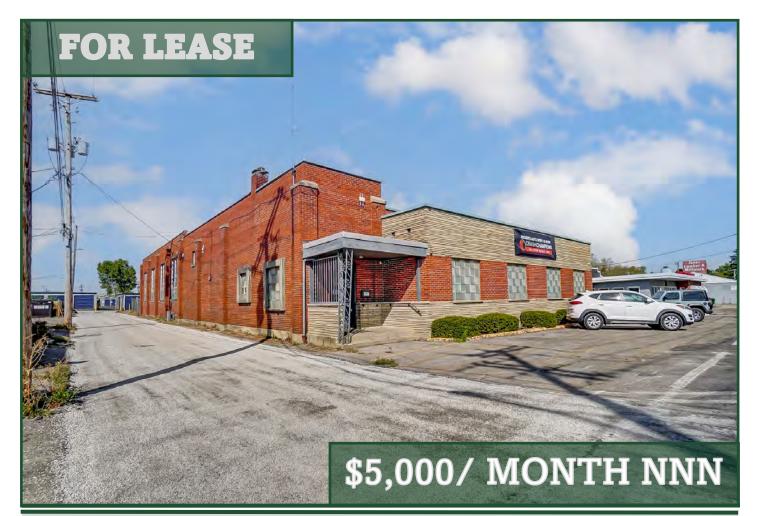

### Automotive Repair Facility for Lease

- High Visibility and High Traffic Location
- Utility Shop with Office and Industrial Space
- Fenced in Lot
- Located just off of High Traffic West Broad Street
- Lot is Vacant and Ready for Use
- Approximately 3,398 SF of Industrial with Drive-In door and 3,988 SF of Office space

**Exterior Photos** 

BEST CORPORATE REAL ESTATE VALERIE TIVIN 4608 SAWMILL ROAD COLUMBUS, OH 43220 WWW.BESTCORPORATEREALESTATE.COM PHONE:614-559-3350 EXT 110 EMAIL: VTIVIN@BESTCORPORATEREALESTATE.COM

**Garage Photos** 

# **Property Information**

| <b>Commercial Automotive</b>                      |
|---------------------------------------------------|
| \$5,000/Month NNN                                 |
| 010-065232-00                                     |
| Vacant                                            |
|                                                   |
| .4821                                             |
| Commercial                                        |
| Commercial                                        |
|                                                   |
| 7,386                                             |
| +/-3,398 SF of Industrial & +/-3,988 SF of Office |
| 1                                                 |
| 1929                                              |
|                                                   |
| 1                                                 |
| 0                                                 |
| Fenced in Lot                                     |
| City Water                                        |
| City Sewer                                        |
|                                                   |