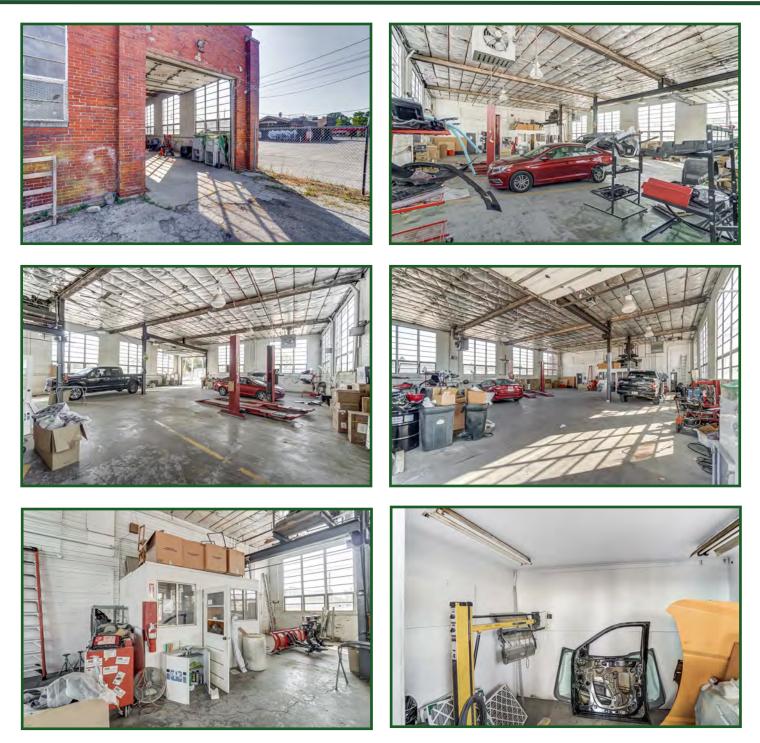

**Exterior Photos** 

BEST CORPORATE REAL ESTATE VALERIE TIVIN 4608 SAWMILL ROAD COLUMBUS, OH 43220 WWW.BESTCORPORATEREALESTATE.COM PHONE:614-559-3350 EXT 110 EMAIL: VTIVIN@BESTCORPORATEREALESTATE.COM

**Garage Photos** 

BEST CORPORATE REAL ESTATE VALERIE TIVIN 4608 SAWMILL ROAD COLUMBUS, OH 43220 WWW.BESTCORPORATEREALESTATE.COM PHONE:614-559-3350 EXT 110 EMAIL: VTIVIN@BESTCORPORATEREALESTATE.COM

**Interior Photos** 

BEST CORPORATE REAL ESTATE VALERIE TIVIN 4608 SAWMILL ROAD COLUMBUS, OH 43220 WWW.BESTCORPORATEREALESTATE.COM PHONE:614-559-3350 EXT 110 EMAIL: VTIVIN@BESTCORPORATEREALESTATE.COM

**Interior Photos** 

BEST CORPORATE REAL ESTATE VALERIE TIVIN 4608 SAWMILL ROAD COLUMBUS, OH 43220 WWW.BESTCORPORATEREALESTATE.COM PHONE:614-559-3350 EXT 110 EMAIL: VTIVIN@BESTCORPORATEREALESTATE.COM