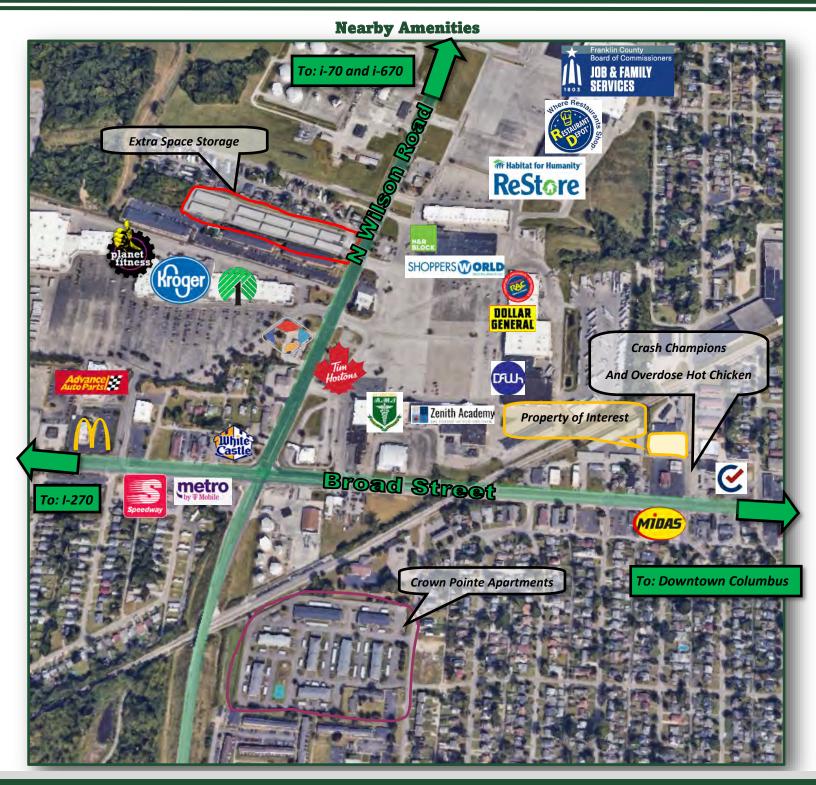

#### **GOOGLE MAPS (Link)**

BEST CORPORATE REAL ESTATE VALERIE TIVIN 4608 SAWMILL ROAD COLUMBUS, OH 43220 WWW.BESTCORPORATEREALESTATE.COM PHONE:614-559-3350 EXT 110 EMAIL: VTIVIN@BESTCORPORATEREALESTATE.COM