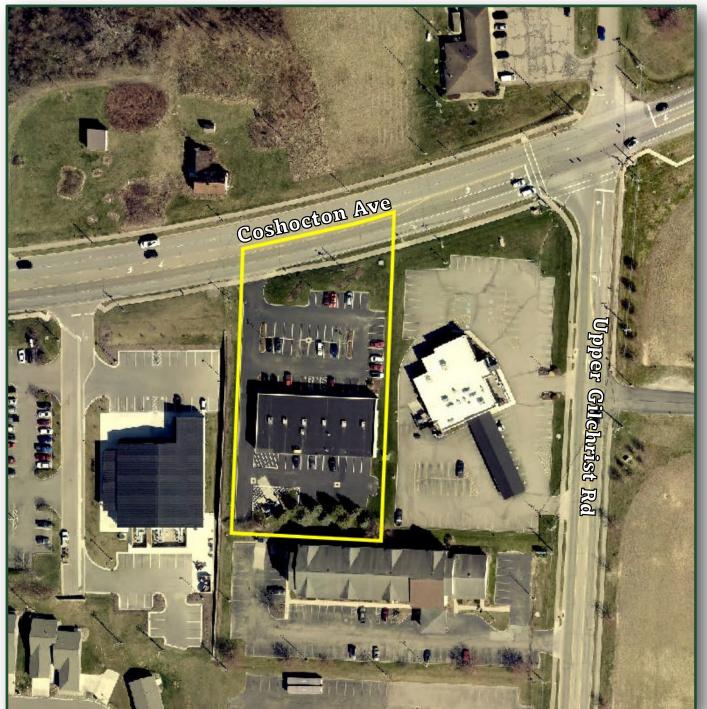

### 1650 Coshocton Ave, Mt Vernon, OH 43050

**Trade Aerial** 

BEST CORPORATE REAL ESTATE MICHAEL BERRY 4608 SAWMILL ROAD COLUMBUS, OH 43220 WWW.BESTCORPORATEREALESTATE.COM PHONE: 614-559-3350 EXT 124 EMAIL: MBERRY@BESTCORPORATEREALESTATE.COM