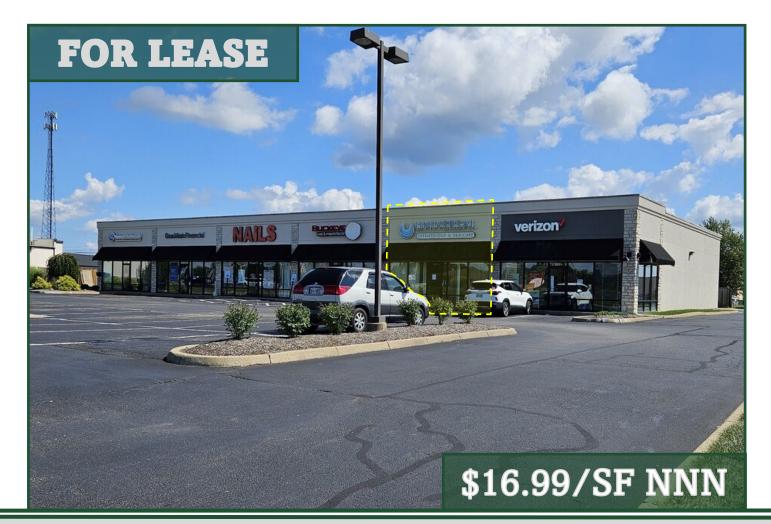

# 1650 Coshocton Ave, Mt Vernon, OH 43050

- Outstanding Office / Retail Center Built in 2005
- 1131+/- SF Space Available
- High Visibility & Ample Parking: 70 Spaces
- Easy Full Access & Signage
- Outstanding Hill-Top Location with Beautiful Views of Mt. Vernon
- Adjacent to new Petco store
- 9870 SF Building (70' Deep) on 1.6 Acre Site
- Lease Rate: \$16.99 PSF NNN NNNs ~ \$4.50 PSF
- · Close Proximity to Shopping, Restaurants, Hotel, Theater, Universities and Services