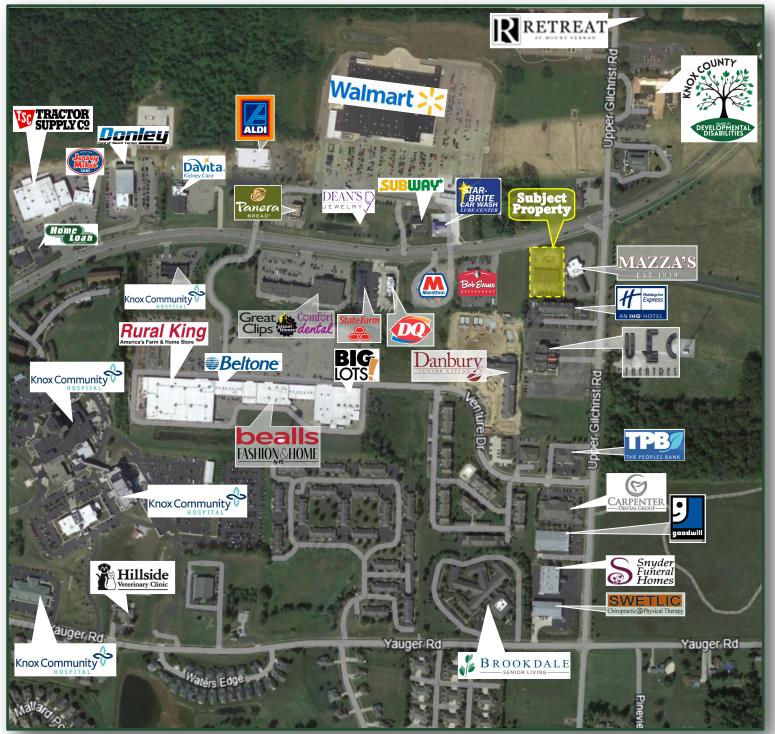

## 1650 Coshocton Ave, Mt Vernon, OH 43050

Aerial

BEST CORPORATE REAL ESTATE MICHAEL BERRY 4608 SAWMILL ROAD COLUMBUS, OH 43220 WWW.BESTCORPORATEREALESTATE.COM PHONE: 614-559-3350 EXT 124 EMAIL: MBERRY@BESTCORPORATEREALESTATE.COM