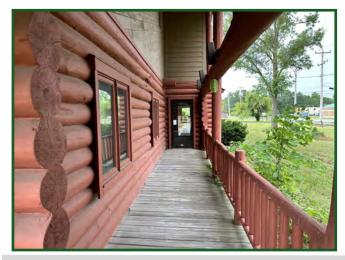

- Free standing 6,617+/- SF office building on 3.4 acres zoned M-1.
- Unique log cabin construction with three bathrooms, additional attic storage space, and new roof.
- This building offers 11 private offices, conference room, and several large open areas as well as a two story reception area with large woodburning fireplace.
- Property does allow for exterior storage on this high traffic visibility corner location.