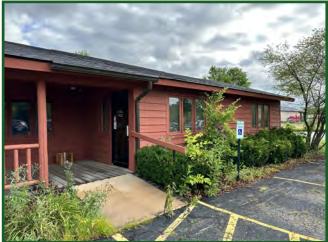

- Free standing 6,617+/- SF office building on 3.4 acres zoned M-1.
- Unique log cabin construction with three bathrooms, additional attic storage space, and new roof.
- This building offers 11 private offices, conference room, and several large open areas as well as a two story reception area with large woodburning fireplace.
- Property does allow for exterior storage on this high traffic visibility corner location.