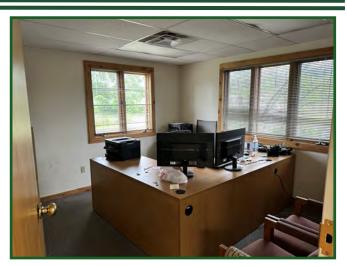

- Free standing 6,617+/- SF office building on 3.4 acres zoned M-1.
- Unique log cabin construction with three bathrooms, additional attic storage space, and new roof.
- This building offers 11 private offices, conference room, and several large open areas as well as a two story reception area with large woodburning fireplace.
- Property does allow for exterior storage on this high traffic visibility corner location.