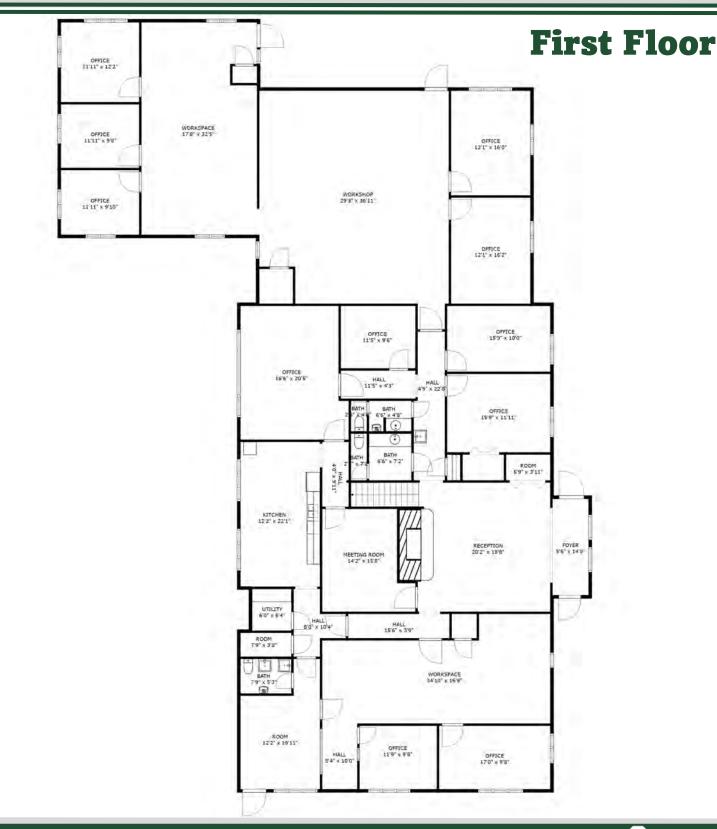

- Free standing 6,617+/- SF office building on 3.4 acres zoned M-1.
- Unique log cabin construction with three bathrooms, additional attic storage space, and new roof.
- This building offers 11 private offices, conference room, and several large open areas as well as a two story reception area with large woodburning fireplace.
- Property does allow for exterior storage on this high traffic visibility corner location.

# **Second Floor**

BEST CORPORATE REAL ESTATE JAMES MANGAS, CCIM 4608 SAWMILL ROAD COLUMBUS, OH 43220 WWW.BESTCORPORATEREALESTATE.COM PHONE:614-559-3350 EXT 115 EMAIL: JMANGAS@BESTCORPORATEREALESTATE.COM