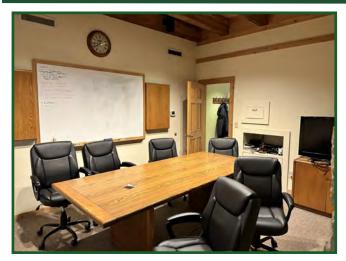

- Free standing 6,617+/- SF office building on 3.4 acres zoned M-1.
- Unique log cabin construction with three bathrooms, additional attic storage space, and new roof.
- This building offers 11 private offices, conference room, and several large open areas as well as a two story reception area with large woodburning fireplace.
- Property does allow for exterior storage on this high traffic visibility corner location.