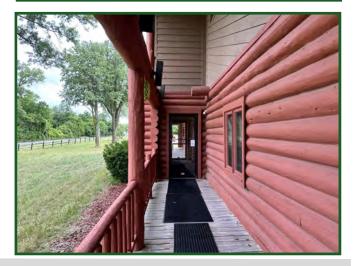

- Free standing 6,617+/- SF office building on 3.4 acres zoned M-1.
- Unique log cabin construction with three bathrooms, additional attic storage space, and new roof.
- This building offers 11 private offices, conference room, and several large open areas as well as a two story reception area with large woodburning fireplace.
- Property does allow for exterior storage on this high traffic visibility corner location.