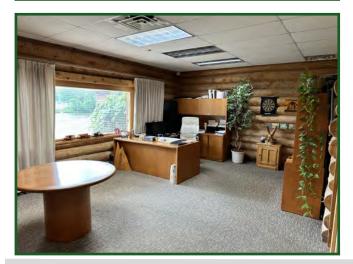

- Free standing 6,617+/- SF office building on 3.4 acres zoned M-1.
- Unique log cabin construction with three bathrooms, additional attic storage space, and new roof.
- This building offers 11 private offices, conference room, and several large open areas as well as a two story reception area with large woodburning fireplace.
- Property does allow for exterior storage on this high traffic visibility corner location.