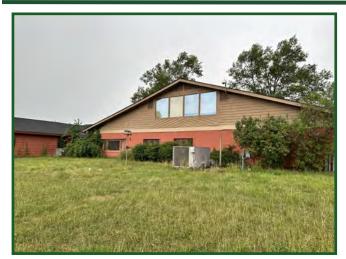

- Free standing 6,617+/- SF office building on 3.4 acres zoned M-1.
- Unique log cabin construction with three bathrooms, additional attic storage space, and new roof.
- This building offers 11 private offices, conference room, and several large open areas as well as a two story reception area with large woodburning fireplace.
- Property does allow for exterior storage on this high traffic visibility corner location.