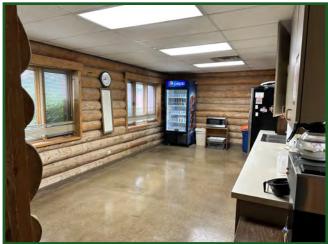

- Free standing 6,617+/- SF office building on 3.4 acres zoned M-1.
- Unique log cabin construction with three bathrooms, additional attic storage space, and new roof.
- This building offers 11 private offices, conference room, and several large open areas as well as a two story reception area with large woodburning fireplace.
- Property does allow for exterior storage on this high traffic visibility corner location.