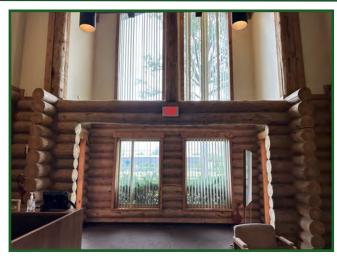

- Free standing 6,617+/- SF office building on 3.4 acres zoned M-1.
- Unique log cabin construction with three bathrooms, additional attic storage space, and new roof.
- This building offers 11 private offices, conference room, and several large open areas as well as a two story reception area with large woodburning fireplace.
- Property does allow for exterior storage on this high traffic visibility corner location.