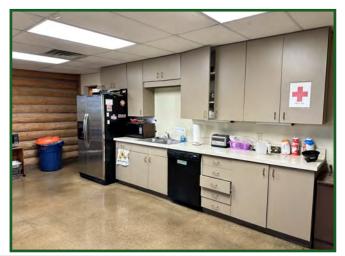

- Free standing 6,617+/- SF office building on 3.4 acres zoned M-1.
- Unique log cabin construction with three bathrooms, additional attic storage space, and new roof.
- This building offers 11 private offices, conference room, and several large open areas as well as a two story reception area with large woodburning fireplace.
- Property does allow for exterior storage on this high traffic visibility corner location.