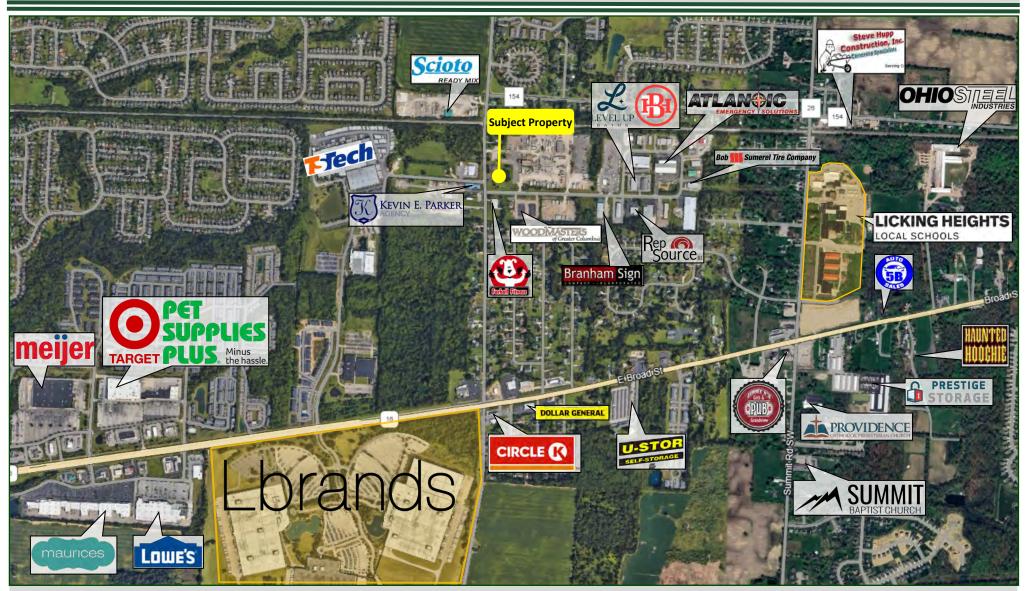

# Aerial

BEST CORPORATE REAL ESTATE JAMES MANGAS, CCIM 4608 SAWMILL ROAD Columbus, OH 43220 www.BestCorporateRealEstate.com Phone:614-559-3350 ext 115 EMAIL: JMANGAS@BESTCORPORATEREALESTATE.com

BEST CORPORATE REAL ESTATE JAMES MANGAS, CCIM 4608 SAWMILL ROAD COLUMBUS, OH 43220 WWW.BESTCORPORATEREALESTATE.COM PHONE:614-559-3350 ex 115 EMAIL: JMANGAS@BESTCORPORATEREALESTATE.COM