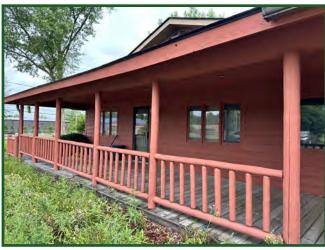

- Free standing 6,617+/- SF office building on 3.4 acres zoned M-1.
- Unique log cabin construction with three bathrooms, additional attic storage space, and new roof.
- This building offers 11 private offices, conference room, and several large open areas as well as a two story reception area with large woodburning fireplace.
- Property does allow for exterior storage on this high traffic visibility corner location.