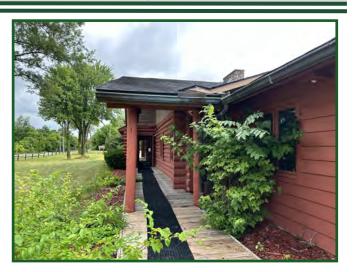

- Free standing 6,617+/- SF office building on 3.4 acres zoned M-1.
- Unique log cabin construction with three bathrooms, additional attic storage space, and new roof.
- This building offers 11 private offices, conference room, and several large open areas as well as a two story reception area with large woodburning fireplace.
- Property does allow for exterior storage on this high traffic visibility corner location.