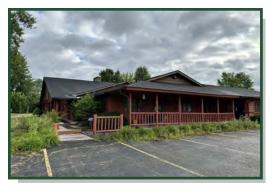

- Free standing 6,617+/- SF office building on 3.4 acres zoned M-1.
- Unique log cabin construction with three bathrooms, additional attic storage space, and new roof.
- This building offers 11 private offices, conference room, and several large open areas as well as a two story reception area with large woodburning fireplace.
- Property does allow for exterior storage on this high traffic visibility corner location.