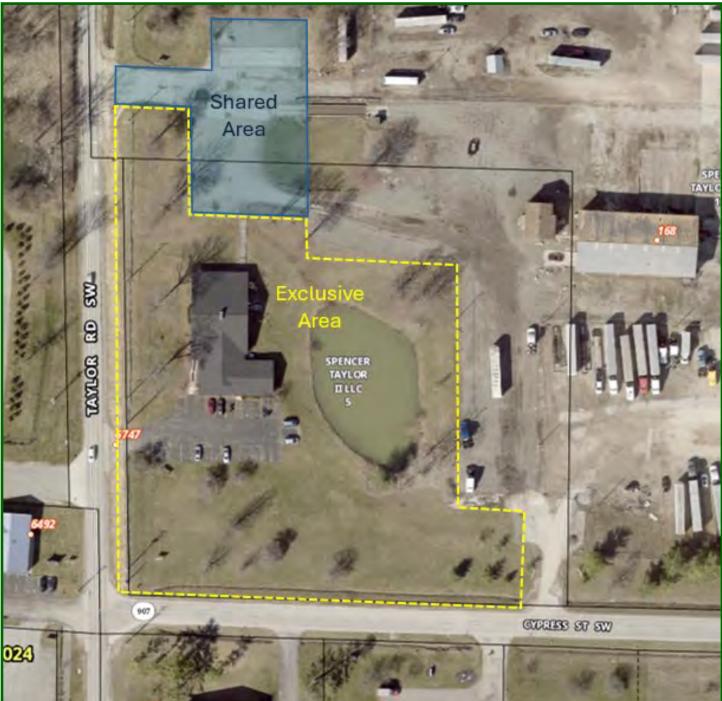

- Free standing 6,617+/- SF office building on 3.4 acres zoned M-1.
- Unique log cabin construction with three bathrooms, additional attic storage space, and new roof.
- This building offers 11 private offices, conference room, and several large open areas as well as a two story reception area with large woodburning fireplace.
- Property does allow for exterior storage on this high traffic visibility corner location.