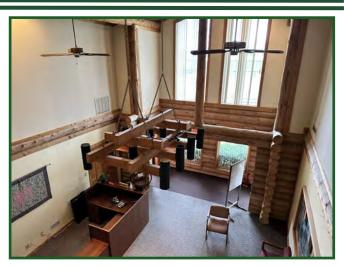

- Free standing 6,617+/- SF office building on 3.4 acres zoned M-1.
- Unique log cabin construction with three bathrooms, additional attic storage space, and new roof.
- This building offers 11 private offices, conference room, and several large open areas as well as a two story reception area with large woodburning fireplace.
- Property does allow for exterior storage on this high traffic visibility corner location.

# **Second Floor**

BEST CORPORATE REAL ESTATE JAMES MANGAS, CCIM 4608 SAWMILL ROAD COLUMBUS, OH 43220 WWW.BESTCORPORATEREALESTATE.COM PHONE:614-559-3350 EXT 115 EMAIL: JMANGAS@BESTCORPORATEREALESTATE.COM