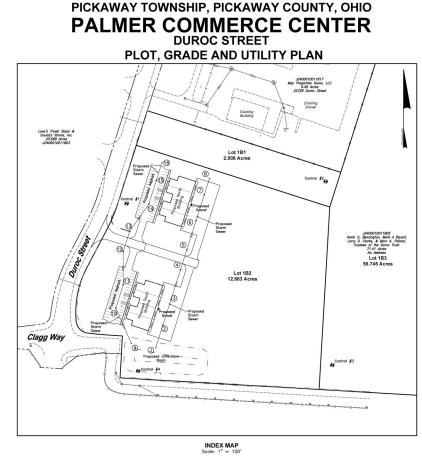

PROJECT CONTROL Plan elevation and horizontal location shall be based on a local coordinate system and datum established by the control monuments and benchmarks listed below.

Control #1 Iron Pin Set, Located on the East side of Duroc Street approximately 795' South of the intersection of Pittsburgh Road and Duroc Street and 48' East of Duroc Street.

Northing: 566728.07 Easting: 1839814.85 Elevation: 700.55

Control #2 Iron Pin Set, Located on approximately 717' South of Pittsburgh Road and 680' East of Duroc Street.

Northing: 566803.82 Easting: 1840500.99 Elevation: 702.19

<u>Control #3</u> Iron Pin Set, Located on approximately 70' South of Clagg Way and 913' East of Duroc Street.

Northing: 566171.86 Easting: 1840523.98 Elevation: 701.72

<u>Control #4</u> Iron Pin Set, Located on approximately 84' South of Clagg Way and 256' East of Duroc Street.

Northing: 566151.52 Easting: 1839854.43 Elevation: 698.24

STANDARD DRAWINGS The City of Columbus Standard Drawings listed on this plan shall be considered part of this plan. AA-S133A

SHEET INDEX Location Map, Index Map, and Estimated Quantities General Notes and Details