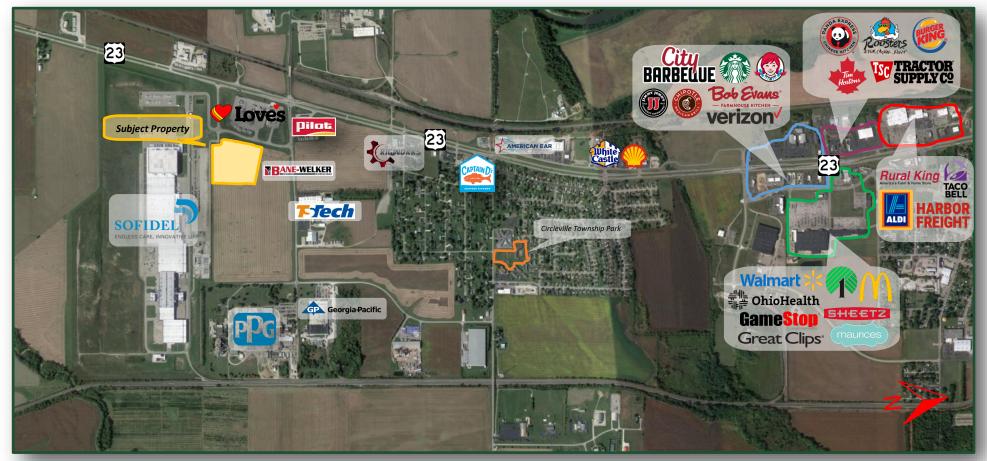

r>wiedge             | Hereby<br>y kno<br>Owner           |
| Contraction of the series of t | (        | currence and represent my intent<br>nd interests.                                                                                                                              | that<br>and<br>below<br>lose a<br>detai<br>gn en | atures<br>al purp<br>chnica | Owner<br>Owner<br>Signer<br>All te |

BEST CORPORATE REAL ESTATE RANDY BEST 4608 SAWMILL ROAD COLUMBUS, OH 43220 WWW.BESTCORPORATEREALESTATE.COM PHONE:614-559-3350 EXT 112 EMAIL: RBEST@BESTCOPORATEREALESTATE.COM



Sheet 1 Sheet 2

#### Parcel



BEST CORPORATE REAL ESTATE RANDY BEST 4608 SAWMILL ROAD COLUMBUS, OH 43220 WWW.BESTCORPORATEREALESTATE.COM PHONE:614-559-3350 EXT 112 EMAIL: RBEST@BESTCORPORATEREALESTATE.COM



## Aerial



BEST CORPORATE REAL ESTATE RANDY BEST 4608 SAWMILL ROAD COLUMBUS, OH 43220 WWW.BESTCORPORATEREALESTATE.COM PHONE:614-559-3350 EXT 112 EMAIL: RBEST@BESTCORPORATEREALESTATE.COM





# **Pickaway County Overview**



- <sup>•</sup> Circleville, OH located just 30 miles south of Columbus, OH.
- <sup>••</sup> Circleville, OH: home to the largest Pumpkin Show in the United States, gathering around 400,000 attendees annually.
- Major increase in economic development in the Rickenbacker area, including
  4.5 million Sq Ft of development.
- Located in the fastest growing metropolitan areas in the Midwest, with access to Columbus MSA and Appalachia Ohio.

THE INFORMATION/IMAGES WERE GATHERED FROM COLUMBUSREGION.COM, PICKAWAY.ORG, TRAVELLENS.CO., PICKAWAYPROGRESS.COM. <a href="https://www.flaticon.