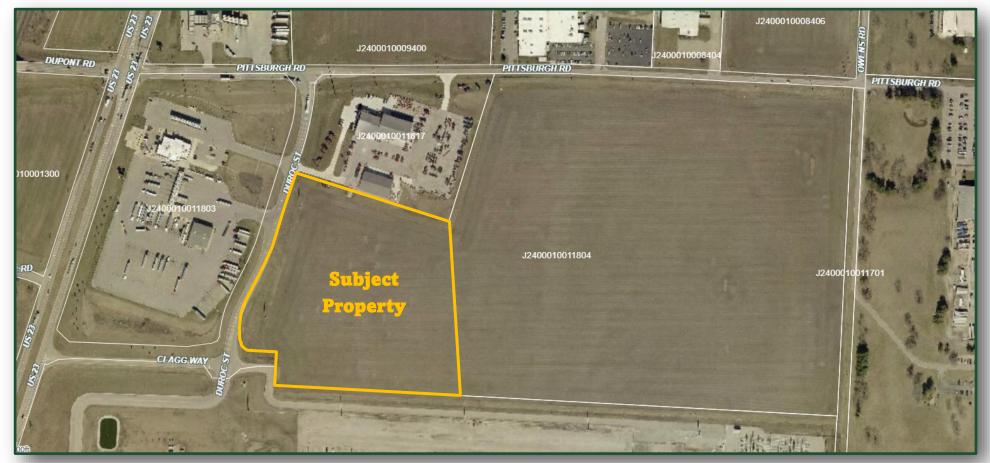

# 0 Duroc Street, Circleville, OH 43113

# **PROPERTY OVERVIEW**

| Parcel #                                 | J2400010011804 | Lease Rate           | \$12.00/Sq Ft  |
|------------------------------------------|----------------|----------------------|----------------|
| Acreage                                  | ± 13.5         | Lease Type           | Modified Gross |
| Buildings                                | 2 to 4         | Ceiling Height       | 18′            |
| Building SF (maximum Sq FT<br>available) | ± 11,224       | Overhead doors       | 1              |
| Unit #                                   | 4              | Overhead door Height | 14′            |
| Minimum Sq Ft Available                  | ± 2,806        | Restroom             | 1              |
| Warehouse Sq Ft                          | ± 2,350        | Electric             | 3-Phase        |
| Office Sq Ft                             | ± 456          |                      |                |