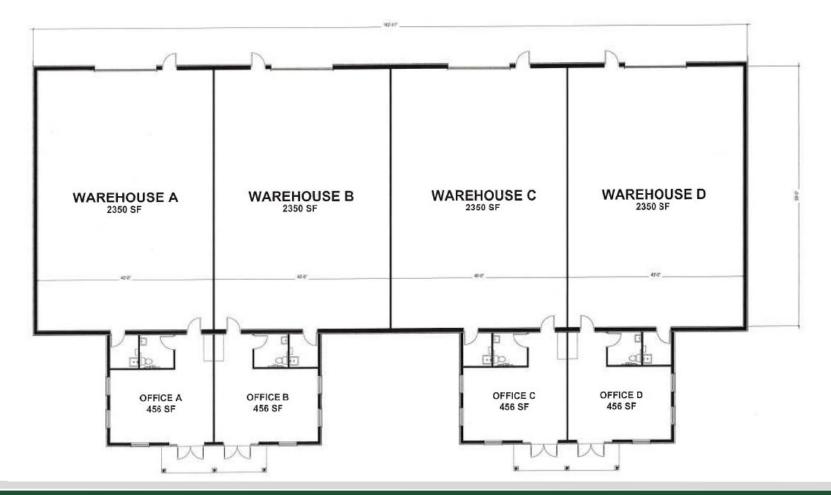

#### Office/Warehouse for Lease in Circleville, Ohio

- 4 Units per Building, Totaling 2,806 Square Feet Each (2,350 Sq Ft Warehouse space with 456 Office space)
- Buildings are currently under construction, and available for pre-lease.
- Units are expandable up to 11,224 Sq Ft per building, with 18' ceilings and 14' overhead doors.
- Comfortable amount of office space with restrooms for each unit.

# **PROPERTY OVERVIEW**

| Parcel #                                 | J2400010011804 | Lease Rate           | \$12.00/Sq Ft  |
|------------------------------------------|----------------|----------------------|----------------|
| Acreage                                  | ± 13.5         | Lease Type           | Modified Gross |
| Buildings                                | 2 to 4         | Ceiling Height       | 18′            |
| Building SF (maximum Sq FT<br>available) | ± 11,224       | Overhead doors       | 1              |
| Unit #                                   | 4              | Overhead door Height | 14′            |
| Minimum Sq Ft Available                  | ± 2,806        | Restroom             | 1              |
| Warehouse Sq Ft                          | ± 2,350        | Electric             | 3-Phase        |
| Office Sq Ft                             | ± 456          |                      |                |

#### **Floor Plan**

BEST CORPORATE REAL ESTATE RANDY BEST 4608 SAWMILL ROAD COLUMBUS, OH 43220 WWW.BESTCORPORATEREALESTATE.COM PHONE:614-559-3350 EXT 112 EMAIL: RBEST@BESTCORPORATEREALESTATE.COM