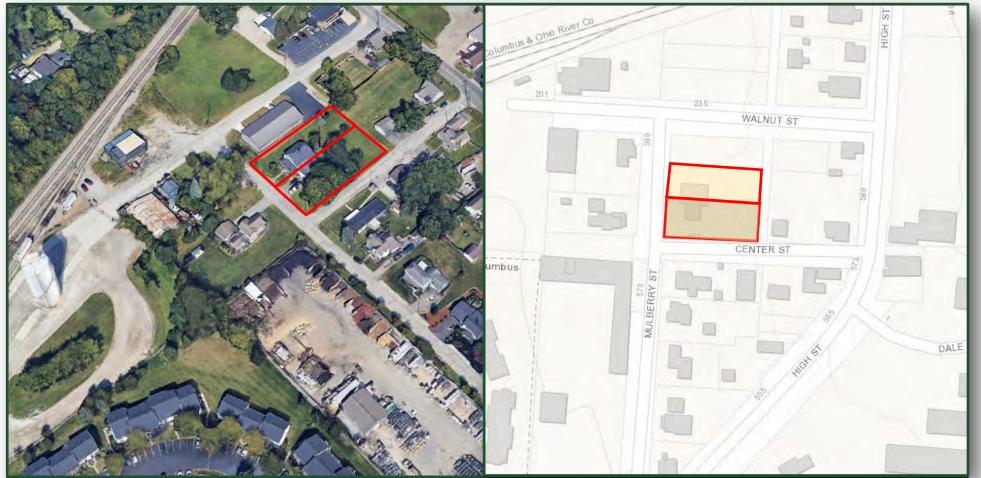

#### **Parcel View**

BEST CORPORATE REAL ESTATE VALERIE TIVIN 4608 SAWMILL ROAD COLUMBUS, OH 43220 WWW.BESTCORPORATEREALESTATE.COM PHONE:614-559-3350 EXT 110 EMAIL: VTIVIN@BESTCOPORATEREALESTATE.COM