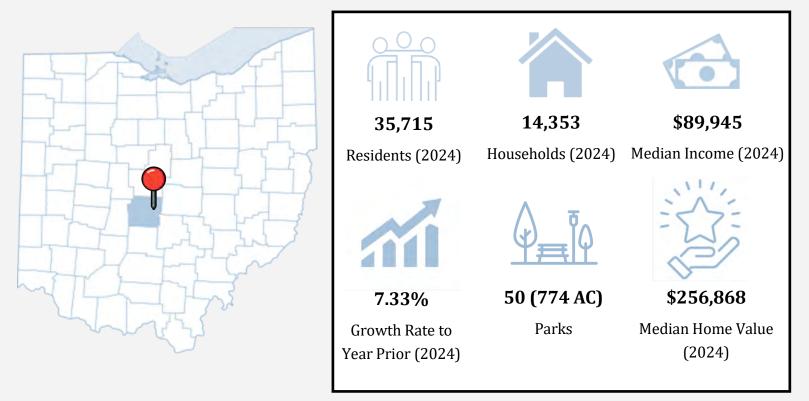

#### BEST CORPORATE REAL ESTATE

4608 SAWMILL ROAD COLUMBUS, OH 43220 WWW.BESTCORPORATEREALESTATE.COM PHONE:614-559-3350 EXT EMAIL: @BESTCORPORATEREALESTATE.COM

| TRAFFIC C                                     | Count             |                                                                                                                                                                                                                                                                                                                                                                                                                                                                                                                                                                                                                                                                                                                                                                                                                                                                                                                                                                                                                                                                                                                                                                                                                                                                                                                                                                                                                                                                                                                                                                                                                                                                                                                                                                                                                                                                                                                                                                                                                                                                                                                                | Ampro                                                                                                                                                                                                                                                                                                                                                                                                                                                                                                                                                                                                                                                                                                                                                                                                                                                                                                                                                                                                                                                                                                                                                                                                                                                                                                                                                                                                                                                                                                                                                                                                                                                                                                                                                                                                                                                                                                                                                                                                                                                                                                                                                                                                                                                          |
|-----------------------------------------------|-------------------|--------------------------------------------------------------------------------------------------------------------------------------------------------------------------------------------------------------------------------------------------------------------------------------------------------------------------------------------------------------------------------------------------------------------------------------------------------------------------------------------------------------------------------------------------------------------------------------------------------------------------------------------------------------------------------------------------------------------------------------------------------------------------------------------------------------------------------------------------------------------------------------------------------------------------------------------------------------------------------------------------------------------------------------------------------------------------------------------------------------------------------------------------------------------------------------------------------------------------------------------------------------------------------------------------------------------------------------------------------------------------------------------------------------------------------------------------------------------------------------------------------------------------------------------------------------------------------------------------------------------------------------------------------------------------------------------------------------------------------------------------------------------------------------------------------------------------------------------------------------------------------------------------------------------------------------------------------------------------------------------------------------------------------------------------------------------------------------------------------------------------------|----------------------------------------------------------------------------------------------------------------------------------------------------------------------------------------------------------------------------------------------------------------------------------------------------------------------------------------------------------------------------------------------------------------------------------------------------------------------------------------------------------------------------------------------------------------------------------------------------------------------------------------------------------------------------------------------------------------------------------------------------------------------------------------------------------------------------------------------------------------------------------------------------------------------------------------------------------------------------------------------------------------------------------------------------------------------------------------------------------------------------------------------------------------------------------------------------------------------------------------------------------------------------------------------------------------------------------------------------------------------------------------------------------------------------------------------------------------------------------------------------------------------------------------------------------------------------------------------------------------------------------------------------------------------------------------------------------------------------------------------------------------------------------------------------------------------------------------------------------------------------------------------------------------------------------------------------------------------------------------------------------------------------------------------------------------------------------------------------------------------------------------------------------------------------------------------------------------------------------------------------------------|
| Street                                        | Avg Daily Volume  |                                                                                                                                                                                                                                                                                                                                                                                                                                                                                                                                                                                                                                                                                                                                                                                                                                                                                                                                                                                                                                                                                                                                                                                                                                                                                                                                                                                                                                                                                                                                                                                                                                                                                                                                                                                                                                                                                                                                                                                                                                                                                                                                | Gerand Jersey Zan                                                                                                                                                                                                                                                                                                                                                                                                                                                                                                                                                                                                                                                                                                                                                                                                                                                                                                                                                                                                                                                                                                                                                                                                                                                                                                                                                                                                                                                                                                                                                                                                                                                                                                                                                                                                                                                                                                                                                                                                                                                                                                                                                                                                                                              |
| BLACKLICK RIDGE BLVD                          | 5,311             | ANTEL STEEL                                                                                                                                                                                                                                                                                                                                                                                                                                                                                                                                                                                                                                                                                                                                                                                                                                                                                                                                                                                                                                                                                                                                                                                                                                                                                                                                                                                                                                                                                                                                                                                                                                                                                                                                                                                                                                                                                                                                                                                                                                                                                                                    | PCATION CATION                                                                                                                                                                                                                                                                                                                                                                                                                                                                                                                                                                                                                                                                                                                                                                                                                                                                                                                                                                                                                                                                                                                                                                                                                                                                                                                                                                                                                                                                                                                                                                                                                                                                                                                                                                                                                                                                                                                                                                                                                                                                                                                                                                                                                                                 |
| SOUTHBOUND<br>REYNOLDSBURG ROAD               | 13,839            | ver son termination and termin | Pacifica Destination October<br>Pressional Destination<br>Pressional Destination<br>Pressional Desti |
| REYNOLDSBURG-<br>NEWALBANY ROAD<br>NORTHBOUND | 17,594            | Contraction of the second seco | Nowington                                                                                                                                                                                                                                                                                                                                                                                                                                                                                                                                                                                                                                                                                                                                                                                                                                                                                                                                                                                                                                                                                                                                                                                                                                                                                                                                                                                                                                                                                                                                                                                                                                                                                                                                                                                                                                                                                                                                                                                                                                                                                                                                                                                                                                                      |
| DEMOGRAPHICS                                  | Population (2020) | Households (2020)                                                                                                                                                                                                                                                                                                                                                                                                                                                                                                                                                                                                                                                                                                                                                                                                                                                                                                                                                                                                                                                                                                                                                                                                                                                                                                                                                                                                                                                                                                                                                                                                                                                                                                                                                                                                                                                                                                                                                                                                                                                                                                              | Avg Household Income (2020)                                                                                                                                                                                                                                                                                                                                                                                                                                                                                                                                                                                                                                                                                                                                                                                                                                                                                                                                                                                                                                                                                                                                                                                                                                                                                                                                                                                                                                                                                                                                                                                                                                                                                                                                                                                                                                                                                                                                                                                                                                                                                                                                                                                                                                    |
| WITHIN 1 MILE                                 | 5,248             | 7,754                                                                                                                                                                                                                                                                                                                                                                                                                                                                                                                                                                                                                                                                                                                                                                                                                                                                                                                                                                                                                                                                                                                                                                                                                                                                                                                                                                                                                                                                                                                                                                                                                                                                                                                                                                                                                                                                                                                                                                                                                                                                                                                          | \$60,482                                                                                                                                                                                                                                                                                                                                                                                                                                                                                                                                                                                                                                                                                                                                                                                                                                                                                                                                                                                                                                                                                                                                                                                                                                                                                                                                                                                                                                                                                                                                                                                                                                                                                                                                                                                                                                                                                                                                                                                                                                                                                                                                                                                                                                                       |
| WITHIN 3 MILES                                | 44,916            | 27,264                                                                                                                                                                                                                                                                                                                                                                                                                                                                                                                                                                                                                                                                                                                                                                                                                                                                                                                                                                                                                                                                                                                                                                                                                                                                                                                                                                                                                                                                                                                                                                                                                                                                                                                                                                                                                                                                                                                                                                                                                                                                                                                         | \$61,811                                                                                                                                                                                                                                                                                                                                                                                                                                                                                                                                                                                                                                                                                                                                                                                                                                                                                                                                                                                                                                                                                                                                                                                                                                                                                                                                                                                                                                                                                                                                                                                                                                                                                                                                                                                                                                                                                                                                                                                                                                                                                                                                                                                                                                                       |
| WITHIN 5 MILES                                | 104,510           | 44,359                                                                                                                                                                                                                                                                                                                                                                                                                                                                                                                                                                                                                                                                                                                                                                                                                                                                                                                                                                                                                                                                                                                                                                                                                                                                                                                                                                                                                                                                                                                                                                                                                                                                                                                                                                                                                                                                                                                                                                                                                                                                                                                         | \$60,566                                                                                                                                                                                                                                                                                                                                                                                                                                                                                                                                                                                                                                                                                                                                                                                                                                                                                                                                                                                                                                                                                                                                                                                                                                                                                                                                                                                                                                                                                                                                                                                                                                                                                                                                                                                                                                                                                                                                                                                                                                                                                                                                                                                                                                                       |