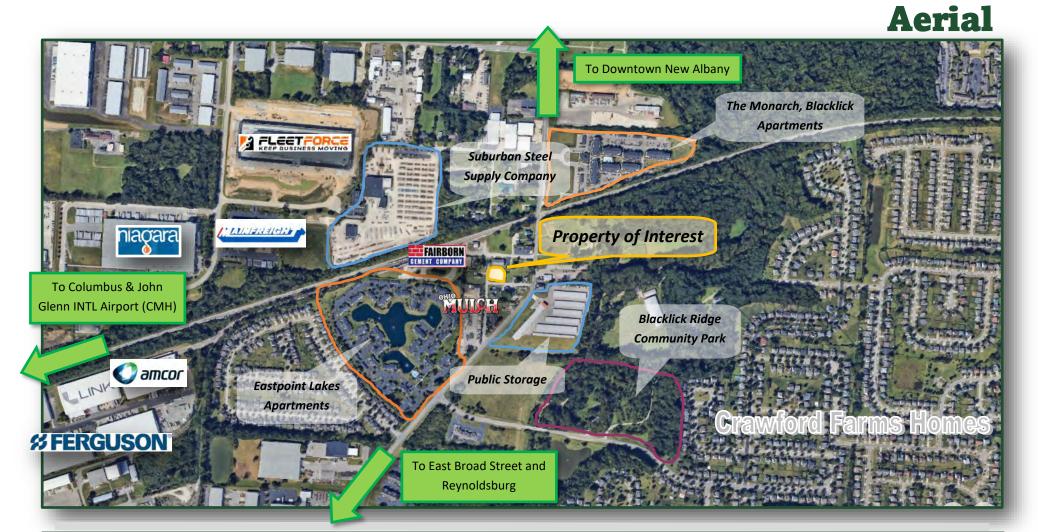

#### BEST CORPORATE REAL ESTATE

4608 SAWMILL ROAD COLUMBUS, OH 43220 WWW.BESTCORPORATEREALESTATE.COM PHONE:614-559-3350 EXT EMAIL: @BESTCORPORATEREALESTATE.COM

| TRAFFIC C                                     | Count             |                                                                                                                                                                                                                                                                                                                                                                                                                                                                                                                                                                                                                                                                                                                                                                                                                                                                                                                                                                                                                                                                                                                                                                                                                                                                                                                                                                                                                                                                                                                                                                                                                                                                                                                                                                                                                                                                                                                                                                                                                                                                                                                                | Ampro                                                                                                                                                                                                                                                                                                                                                                                                                                                                                                                                                                                                                                                                                                                                                                                                                                                                                                                                                                                                                                                                                                                                                                                                                                                                                                                                                                                                                                                                                                                                                                                                                                                                                                                                                                                                                                                                                                                                                                                                                                                                                                                                                                                                                                                          |
|-----------------------------------------------|-------------------|--------------------------------------------------------------------------------------------------------------------------------------------------------------------------------------------------------------------------------------------------------------------------------------------------------------------------------------------------------------------------------------------------------------------------------------------------------------------------------------------------------------------------------------------------------------------------------------------------------------------------------------------------------------------------------------------------------------------------------------------------------------------------------------------------------------------------------------------------------------------------------------------------------------------------------------------------------------------------------------------------------------------------------------------------------------------------------------------------------------------------------------------------------------------------------------------------------------------------------------------------------------------------------------------------------------------------------------------------------------------------------------------------------------------------------------------------------------------------------------------------------------------------------------------------------------------------------------------------------------------------------------------------------------------------------------------------------------------------------------------------------------------------------------------------------------------------------------------------------------------------------------------------------------------------------------------------------------------------------------------------------------------------------------------------------------------------------------------------------------------------------|----------------------------------------------------------------------------------------------------------------------------------------------------------------------------------------------------------------------------------------------------------------------------------------------------------------------------------------------------------------------------------------------------------------------------------------------------------------------------------------------------------------------------------------------------------------------------------------------------------------------------------------------------------------------------------------------------------------------------------------------------------------------------------------------------------------------------------------------------------------------------------------------------------------------------------------------------------------------------------------------------------------------------------------------------------------------------------------------------------------------------------------------------------------------------------------------------------------------------------------------------------------------------------------------------------------------------------------------------------------------------------------------------------------------------------------------------------------------------------------------------------------------------------------------------------------------------------------------------------------------------------------------------------------------------------------------------------------------------------------------------------------------------------------------------------------------------------------------------------------------------------------------------------------------------------------------------------------------------------------------------------------------------------------------------------------------------------------------------------------------------------------------------------------------------------------------------------------------------------------------------------------|
| Street                                        | Avg Daily Volume  |                                                                                                                                                                                                                                                                                                                                                                                                                                                                                                                                                                                                                                                                                                                                                                                                                                                                                                                                                                                                                                                                                                                                                                                                                                                                                                                                                                                                                                                                                                                                                                                                                                                                                                                                                                                                                                                                                                                                                                                                                                                                                                                                | Gerand Jersey Zan                                                                                                                                                                                                                                                                                                                                                                                                                                                                                                                                                                                                                                                                                                                                                                                                                                                                                                                                                                                                                                                                                                                                                                                                                                                                                                                                                                                                                                                                                                                                                                                                                                                                                                                                                                                                                                                                                                                                                                                                                                                                                                                                                                                                                                              |
| BLACKLICK RIDGE BLVD                          | 5,311             | ANTEL STEEL                                                                                                                                                                                                                                                                                                                                                                                                                                                                                                                                                                                                                                                                                                                                                                                                                                                                                                                                                                                                                                                                                                                                                                                                                                                                                                                                                                                                                                                                                                                                                                                                                                                                                                                                                                                                                                                                                                                                                                                                                                                                                                                    | PCATION CATION                                                                                                                                                                                                                                                                                                                                                                                                                                                                                                                                                                                                                                                                                                                                                                                                                                                                                                                                                                                                                                                                                                                                                                                                                                                                                                                                                                                                                                                                                                                                                                                                                                                                                                                                                                                                                                                                                                                                                                                                                                                                                                                                                                                                                                                 |
| SOUTHBOUND<br>REYNOLDSBURG ROAD               | 13,839            | ver son termination and termin | Pacifica Destination October<br>Pressional Destination<br>Pressional Destination<br>Pressional Desti |
| REYNOLDSBURG-<br>NEWALBANY ROAD<br>NORTHBOUND | 17,594            | Contraction of the second seco | Nowington                                                                                                                                                                                                                                                                                                                                                                                                                                                                                                                                                                                                                                                                                                                                                                                                                                                                                                                                                                                                                                                                                                                                                                                                                                                                                                                                                                                                                                                                                                                                                                                                                                                                                                                                                                                                                                                                                                                                                                                                                                                                                                                                                                                                                                                      |
| DEMOGRAPHICS                                  | Population (2020) | Households (2020)                                                                                                                                                                                                                                                                                                                                                                                                                                                                                                                                                                                                                                                                                                                                                                                                                                                                                                                                                                                                                                                                                                                                                                                                                                                                                                                                                                                                                                                                                                                                                                                                                                                                                                                                                                                                                                                                                                                                                                                                                                                                                                              | Avg Household Income (2020)                                                                                                                                                                                                                                                                                                                                                                                                                                                                                                                                                                                                                                                                                                                                                                                                                                                                                                                                                                                                                                                                                                                                                                                                                                                                                                                                                                                                                                                                                                                                                                                                                                                                                                                                                                                                                                                                                                                                                                                                                                                                                                                                                                                                                                    |
| WITHIN 1 MILE                                 | 5,248             | 7,754                                                                                                                                                                                                                                                                                                                                                                                                                                                                                                                                                                                                                                                                                                                                                                                                                                                                                                                                                                                                                                                                                                                                                                                                                                                                                                                                                                                                                                                                                                                                                                                                                                                                                                                                                                                                                                                                                                                                                                                                                                                                                                                          | \$60,482                                                                                                                                                                                                                                                                                                                                                                                                                                                                                                                                                                                                                                                                                                                                                                                                                                                                                                                                                                                                                                                                                                                                                                                                                                                                                                                                                                                                                                                                                                                                                                                                                                                                                                                                                                                                                                                                                                                                                                                                                                                                                                                                                                                                                                                       |
| WITHIN 3 MILES                                | 44,916            | 27,264                                                                                                                                                                                                                                                                                                                                                                                                                                                                                                                                                                                                                                                                                                                                                                                                                                                                                                                                                                                                                                                                                                                                                                                                                                                                                                                                                                                                                                                                                                                                                                                                                                                                                                                                                                                                                                                                                                                                                                                                                                                                                                                         | \$61,811                                                                                                                                                                                                                                                                                                                                                                                                                                                                                                                                                                                                                                                                                                                                                                                                                                                                                                                                                                                                                                                                                                                                                                                                                                                                                                                                                                                                                                                                                                                                                                                                                                                                                                                                                                                                                                                                                                                                                                                                                                                                                                                                                                                                                                                       |
| WITHIN 5 MILES                                | 104,510           | 44,359                                                                                                                                                                                                                                                                                                                                                                                                                                                                                                                                                                                                                                                                                                                                                                                                                                                                                                                                                                                                                                                                                                                                                                                                                                                                                                                                                                                                                                                                                                                                                                                                                                                                                                                                                                                                                                                                                                                                                                                                                                                                                                                         | \$60,566                                                                                                                                                                                                                                                                                                                                                                                                                                                                                                                                                                                                                                                                                                                                                                                                                                                                                                                                                                                                                                                                                                                                                                                                                                                                                                                                                                                                                                                                                                                                                                                                                                                                                                                                                                                                                                                                                                                                                                                                                                                                                                                                                                                                                                                       |