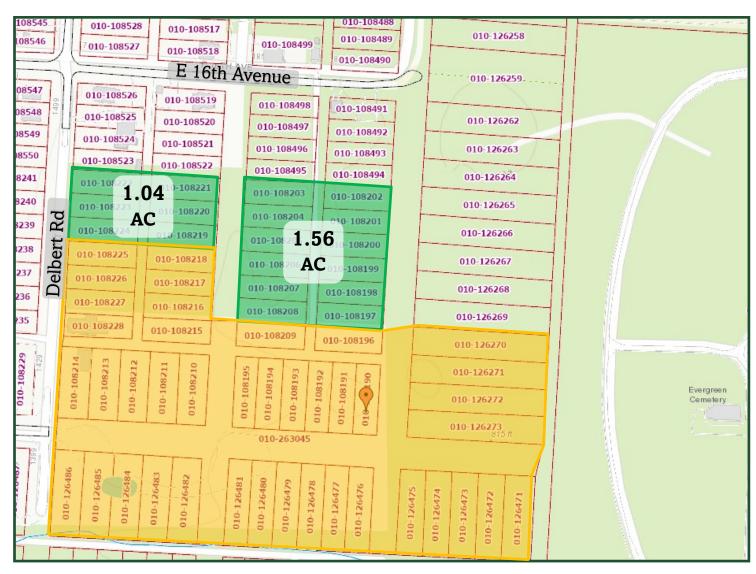

BEST CORPORATE REAL ESTATE

JAMES MANGAS, CCIM

4608 SAWMILL ROAD

COLUMBUS, OH 43220

WWW.BESTCORPORATEREALESTATE.COM

PHONE:614-559-3350 EX 115

EMAIL: JMANGAS@BESTCORPORATEREALESTATE.COM

ZONED R-2 (Residential)

2.6 +/- AC

ZONED M-2 (Manufacturing)

9.4063 +/- AC

12 +/- Acres

BEST CORPORATE REAL ESTATE

JAMES MANGAS, CCIM

4608 SAWMILL ROAD

COLUMBUS, OH 43220