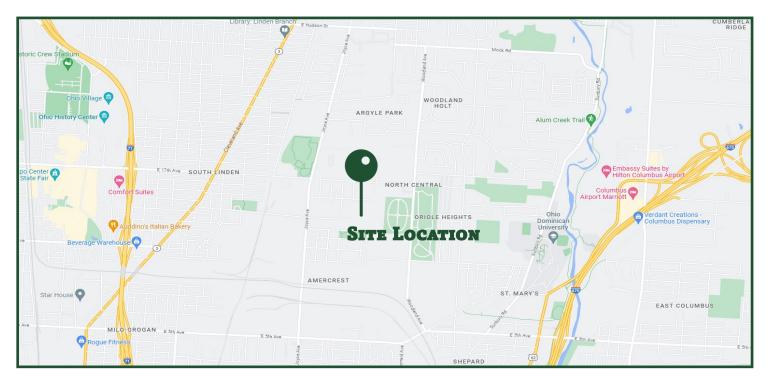

## Regional Overview

The Columbus Ohio region is a rapidly growing metropolitan of over 2 million people. Columbus has grown over 9.3 % since the last census in 2010 and is expected to grow even more. It is now the 14th largest city in the United States and the 2nd largest city in the Midwest after Chicago. Due to its central location, over 151 million people can be reached in a one day drive from the Columbus region. That's over 46 % of the United State's population.