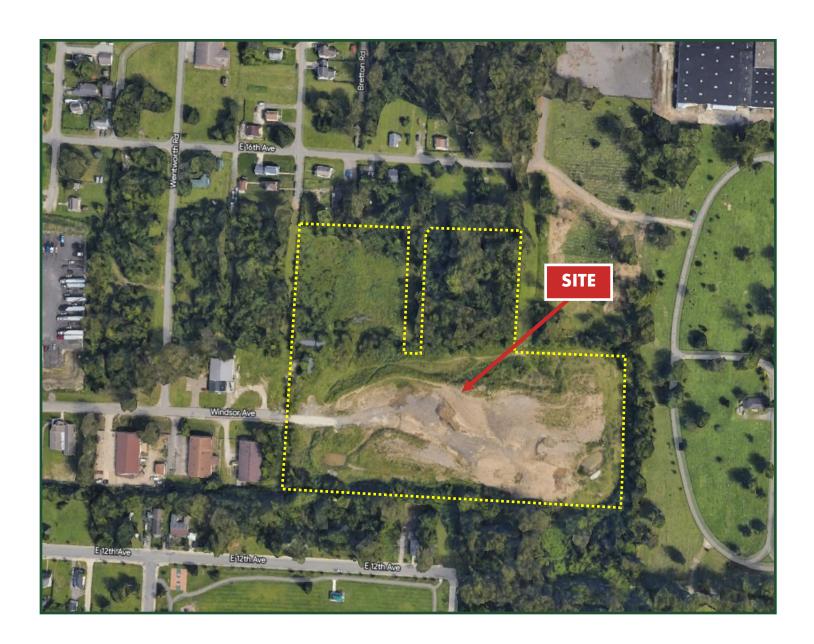

- 12 +/- acres off of Joyce Avenue and 17th Avenue.
- Approximately 9.4 acres are currently zoned M-2 (Manufacturing) with approximately 2.6 acres currently zoned R-2 (Residential)
- Clear phase II (2021) on file
- Sanitary sewer on site and 6" water main at entrance