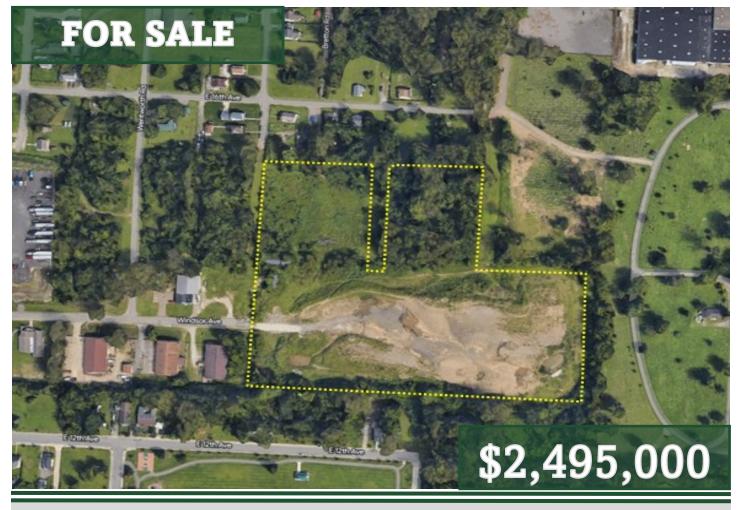

- 12 +/- acres off of Joyce Avenue and 17th Avenue.
- Approximately 9.4 acres are currently zoned M-2 (Manufacturing) with approximately 2.6 acres currently zoned R-2 (Residential)
- Clear phase II (2021) on file
- Sanitary sewer on site and 6" water main at entrance